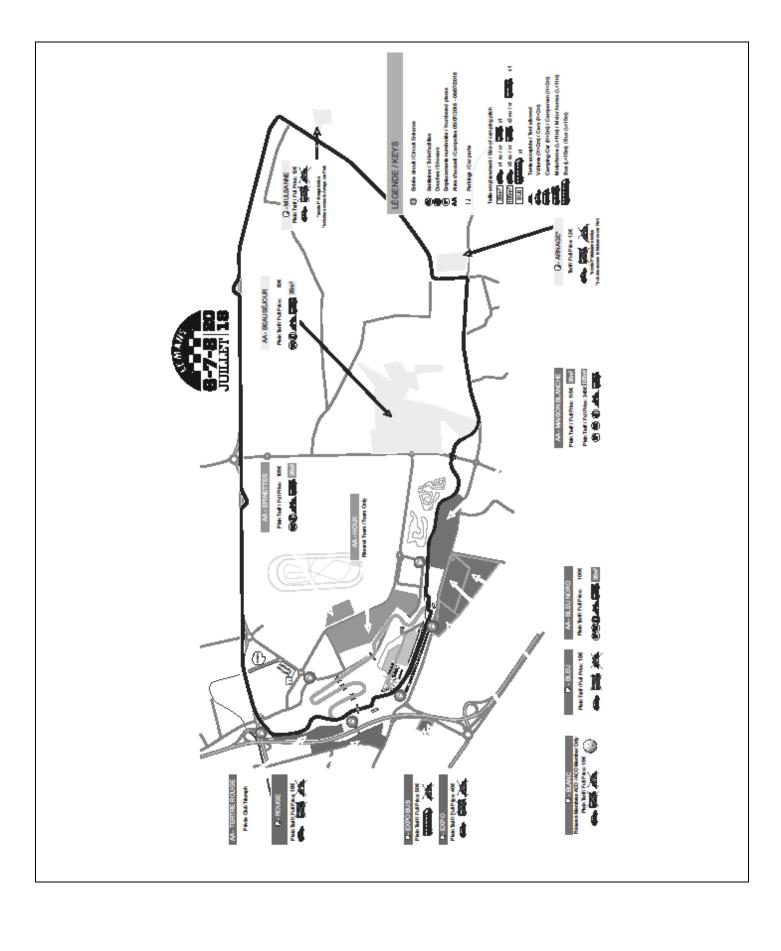

# **CAR PARKS:**

# WHITE – CAR PARK FOR ACO CLUB MEMBERS ONLY

- Car park located behind the stands, close to the Ford Chicane.
- Valid from Friday 06th to Sunday 08th.
- Type of terrain: grass.
- Price per car (1 ticket = 1 car), regardless of the number of passengers and the duration of the stay
- Camping strictly prohibited.

# BLUE - CARS ONLY

- Car park located on the outside of the enclosure, between the aerodrome and the Ford Chicane.
- Valid from Friday 06th to Sunday 08th.
- Type of terrain: grass.
- Price per car (1 ticket = 1 car), regardless of the number of passengers and the duration of the stay
- Camping strictly prohibited.

### **EXPO - CARS ONLY**

- Car park located at the Exhibition Centre, outside of the enclosure of the circuit and near the Main Entrance (24 Hours Museum).
- Valid from Friday 06th to Sunday 08th.
- Type of terrain: bitumen.
- Price per car (1 ticket = 1 car), regardless of the number of passengers and the duration of the stay
- Camping strictly prohibited.

#### **RED - CARS ONLY**

- -Parking on the outside of the enclosure, near the Dunlop bridge.
- -Valid from Friday 06th to Sunday 08th.
- Type of terrain: grass and gravel.
- -Price per car (1 ticket = 1 car), regardless of the number of passengers and the duration of the stay
- -Camping strictly prohibited.

### **MULSANNE ARNAGE - CARS ONLY.**

- Car park located at the Arnage and Mulsanne curves, next to the spectators' hillock. This car park is not advised if you wish to go the Village, grandstands or animations zones.
- Valid from Friday 06th to Sunday 08th.
- Type of terrain: grass.
- Price per car (1 ticket = 1 car), regardless of the number of passengers and the duration of the stay
- Camping strictly prohibited.