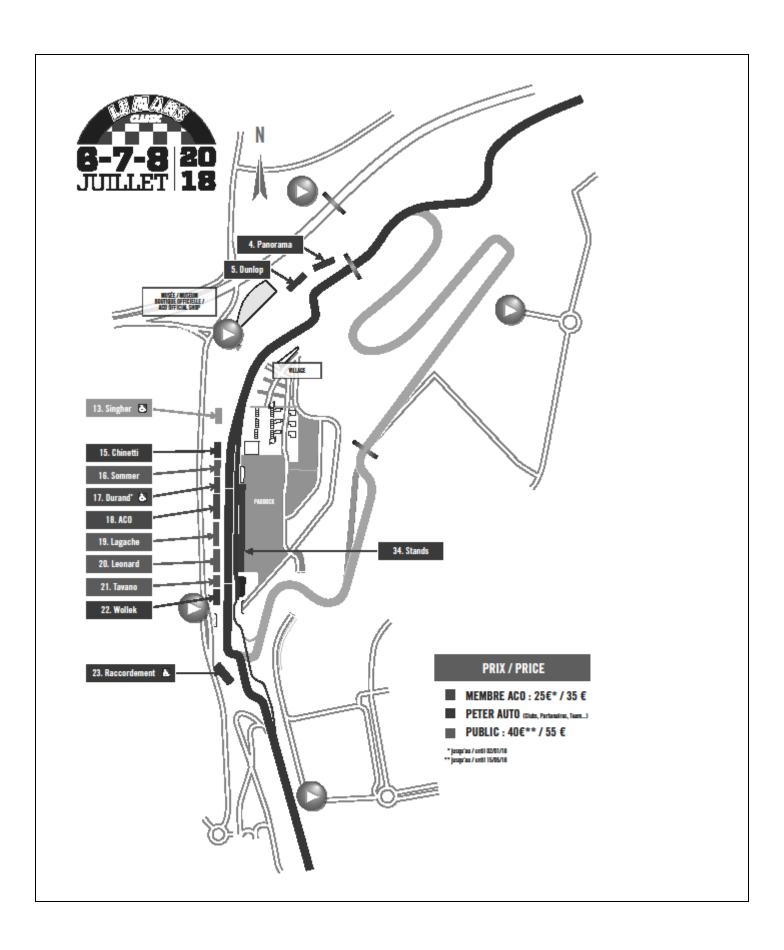

# **EXTRA TICKETS**

| GRANDSTANDS:                                                                                                                                                                                                                                                       | PRESALE<br>UNTIL<br>15/05/2018 | GROUP<br>RATE | ACO CLUB | FULL RATE |
|--------------------------------------------------------------------------------------------------------------------------------------------------------------------------------------------------------------------------------------------------------------------|--------------------------------|---------------|----------|-----------|
| GRANDSTAND 16 SOMMER - Permanent covered tubular stand, located on the pit straight, on the outside of the track - Privileged view on the pit exit and the straight - Nearest entrance: E1 (Museum of the 24 Hours)                                                | <del>40 €</del>                | 40€           |          | 55€       |
| GRANDSTAND 20 LEONARD  Permanent covered stand located opposite the stands and close to the start line, on outside of the track.  - Nearest entrance: E3 (Annex Entry)                                                                                             | 40 €                           | 40€           |          | 55€       |
| GRANDSTAND 17 DURAND - Permanent covered stand reserved for ACO members and located on the straight, on the outside of the track Privileged view of the stands, the straight line and visibility on a giant screen - Nearest entrance: E1 (Museum of the 24 Hours) |                                |               | 35€      |           |
| GRANDSTAND 18 ACO - Permanent covered stand reserved for ACO members and located on the straight, on the outside of the track Privileged view of the stands, the straight line and visibility on a giant screen - Nearest entrance: E1 (Museum of the 24 Hours)    |                                |               | 35€      |           |