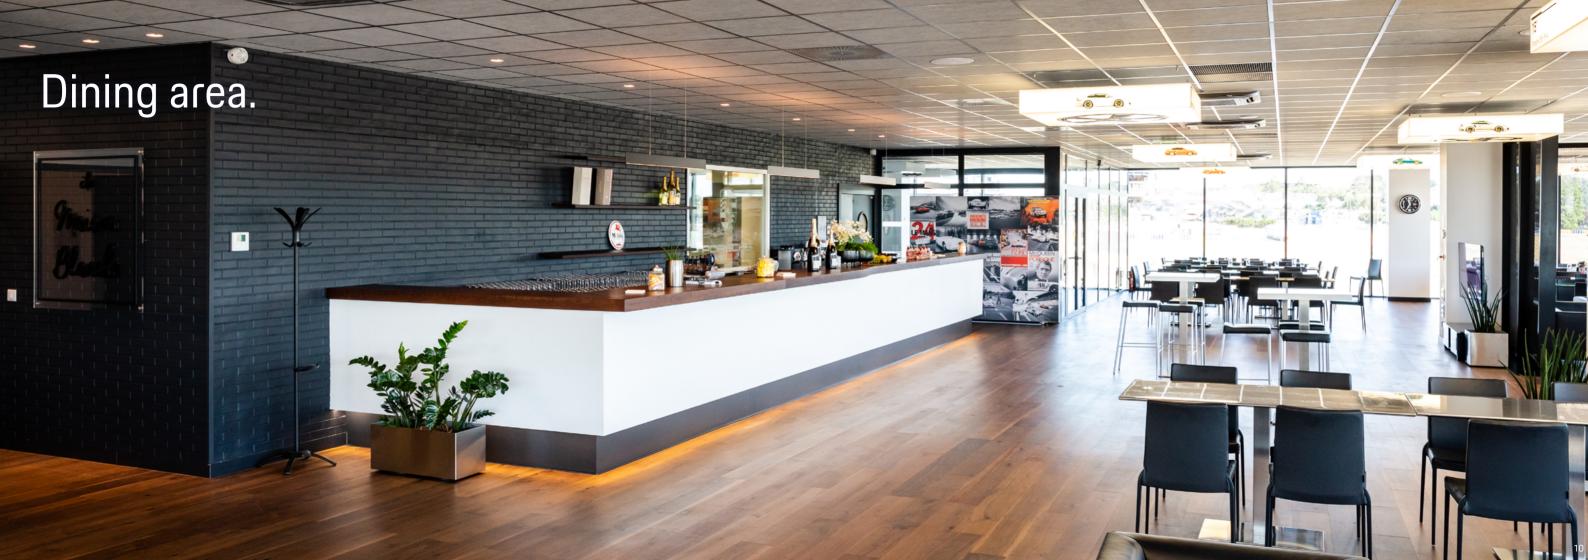

## Dining Area Le Maison Blanche.

On the first floor of the Porsche Experience Center, our dining area Le Maison Blanche is a classy, elegant venue with an unbeatable view of the Le Mans circuit.

Le Maison Blanche serves sophisticated, authentic French cuisine bursting with bold flavours.

The restaurant can seat 200 people or more, making it the ideal venue for your corporate functions. It is open to everyone, and can be booked for groups of 8 people or more.

Treat your customers or staff to a unique Porsche experience, where a passion for motorsport goes hand in hand with the pleasure of gourmet cuisine.