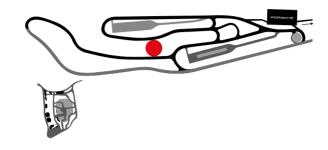

#### Maison Blanche circuit.

The Maison Blanche circuit follows part of the route of the 24 Hours of Le Mans circuit. It has been specially designed to be a dynamic track made up of several sections able to simulate driving conditions on different types of terrain: a low friction area, a hydraulic skid and obstacle simulation area (kick plate), all-terrain routes and a skid pan.

For maximum safety, it has broad safety zones including wide grass verges, gravel traps and pneumatic fenders. It is an ideal playground to test your driving skills, to see how the various cars perform and to learn how to keep control of a car in all circumstances.

#### Specifications:

- Length: 2.817 km.
- Width: 9 meters.
- Several possible routes.
- Integral video surveillance.
- Special features: long bends, sequences of bends, chicanes, long straights, trail braking.

- Village
- 6 The 24 Hours of Le Mans circuit
- Maison Blanche circuit
- 8 Porsche Experience Center