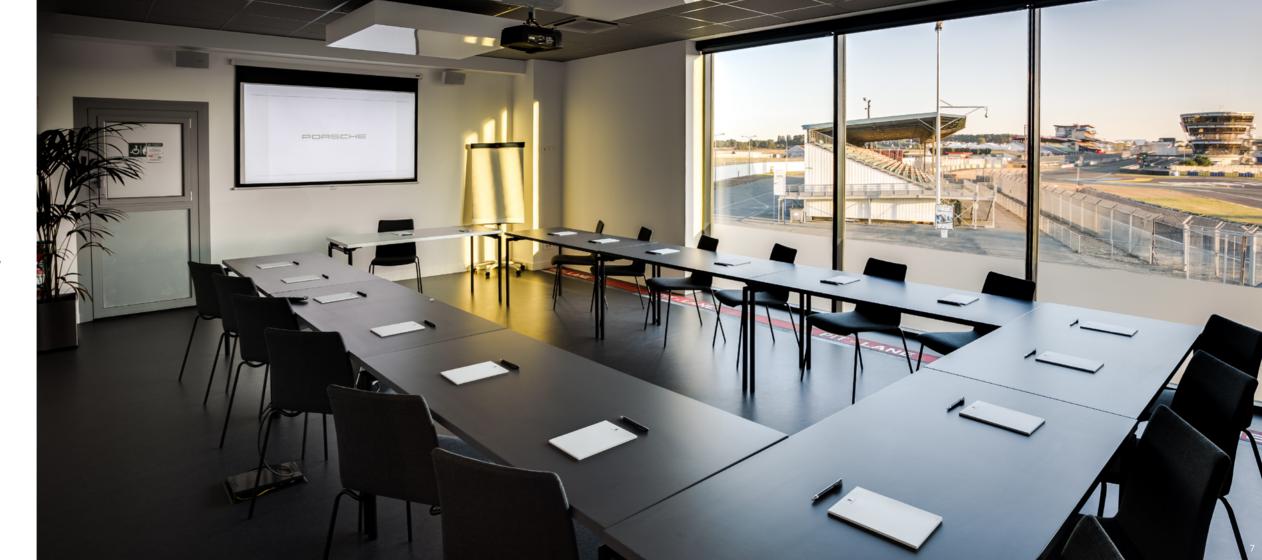

# Seminars like no others.

Conducive to relaxation but also to work, the Porsche Experience Center has been carefully thought out to give you something quite out of the ordinary.

A choice of rooms can be configured in a number of ways to accommodate from 8 to 200 guests for events of all kinds, including receptions, training courses, conferences, product launches and many more.

| Indianapolis Room                                 |                     |  |
|---------------------------------------------------|---------------------|--|
| Uses Seminars, product presentations              |                     |  |
| Video / Sound Video projector, Bose® sound system |                     |  |
| Surface area                                      | 55 m²               |  |
| Standard configuration                            | U - 16 people       |  |
| Possible configurations                           | Plenary - 25 people |  |

Prices per day starting from €725 ex VAT\* – Price per half day starting from €525 ex VAT\*
\*Add VAT at 20% to ex VAT prices.

| Les Hunaudières Room    |                                                                                                   |  |  |
|-------------------------|---------------------------------------------------------------------------------------------------|--|--|
| Uses                    | Seminars, product presentations                                                                   |  |  |
| Video / Sound           | 1 TV screen 98", Bose <sup>*</sup> sound system                                                   |  |  |
| Surface area            | 98 m²                                                                                             |  |  |
| Standard configuration  | Classroom - 46 people                                                                             |  |  |
| Possible configurations | Plenary - 60 people U - 24 people For receptions - 100 people (as an extension of the restaurant) |  |  |