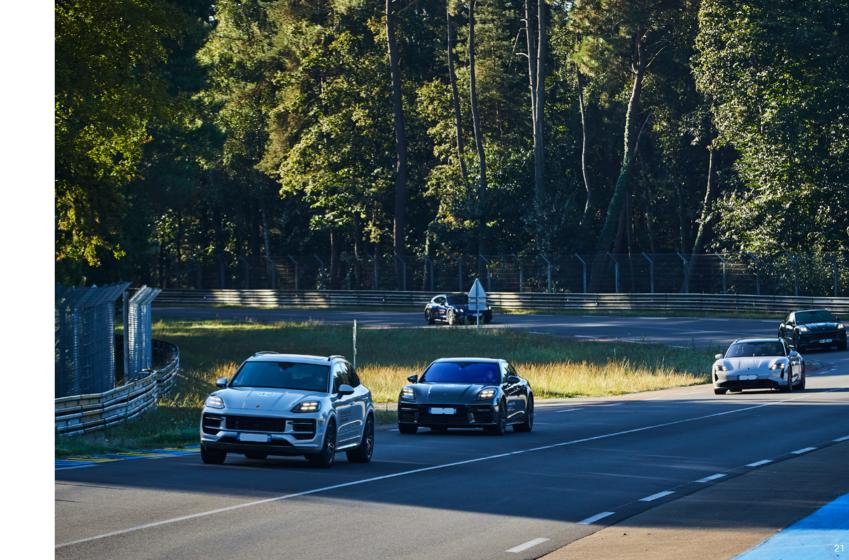

#### Maison Blanche circuit.

The Maison Blanche circuit follows part of the route of the 24 Hours of Le Mans circuit. It has been specially designed to be a dynamic track made up of several sections able to simulate driving conditions on different types of terrain: a low friction area, a hydraulic skid and obstacle simulation area (kick plate), all-terrain routes and a skid pan.

For maximum safety, it has broad safety zones including wide grass verges, gravel traps and pneumatic fenders. It is an ideal playground to test your driving skills, to see how the various cars perform and to learn how to keep control of a car in all circumstances.

## Bugatti Circuit.

The Bugatti circuit was built in 1965 within the 24 Hours of Le Mans circuit complex for a wide variety of uses. Driving on the Bugatti circuit gives you the pleasure of driving along the finishing straight in front of the pits of the legendary 24 Hours circuit, icon of the world of motorsports.