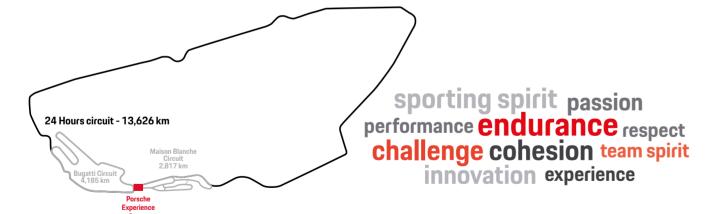

#### Maison Blanche circuit.

The Maison Blanche circuit follows part of the route of the 24 Hours of Le Mans circuit. It has been specially designed to be a dynamic track made up of several sections able to simulate driving conditions on different types of terrain: a low friction area, a hydraulic skid and obstacle simulation area (kick plate), all-terrain routes and a skid pan.

#### Specifications:

- Length: 2.817 km.
- Width: 9 meters.
- Several possible routes.
- Integral video surveillance.
- Special features: long bends, sequences of bends, chicanes, long straights, trail braking.

## Bugatti Circuit.

The Bugatti circuit was built in 1965 within the 24 Hours of Le Mans circuit complex for a wide variety of uses. Driving on the Bugatti circuit gives you the pleasure of driving along the finishing straight in front of the pits of the legendary 24 Hours circuit, icon of the world of motorsports.

#### Specifications:

- Length: 4.185 km.
- Width: from 10 to 15 m.
- 60 boxes.
- Video network and safety signals.
- Approved by the Fédération Internationale de l'Automobile (FIA) and the Fédération Internationale de Motocyclisme (FIM).