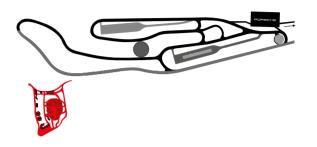

## Bugatti Circuit.

The Bugatti circuit was built in 1965 within the 24 Hours of Le Mans circuit complex for a wide variety of uses. Driving on the Bugatti circuit gives you the pleasure of driving along the finishing straight in front of the pits of the legendary 24 Hours circuit, icon of the world of motorsports.

Experience the magical world of one of the world's most prestigious motor

#### Specifications:

- Length: 4.185 km.
- Width: from 10 to 15 m.
- 60 boxes.
- Video network and safety signals.
- Approved by the Fédération Internationale de l'Automobile (FIA) and the Fédération Internationale de Motocyclisme (FIM).

- Village
- 6 The 24 Hours of Le Mans circuit
- Maison Blanche circuit
- 8 Porsche Experience Center