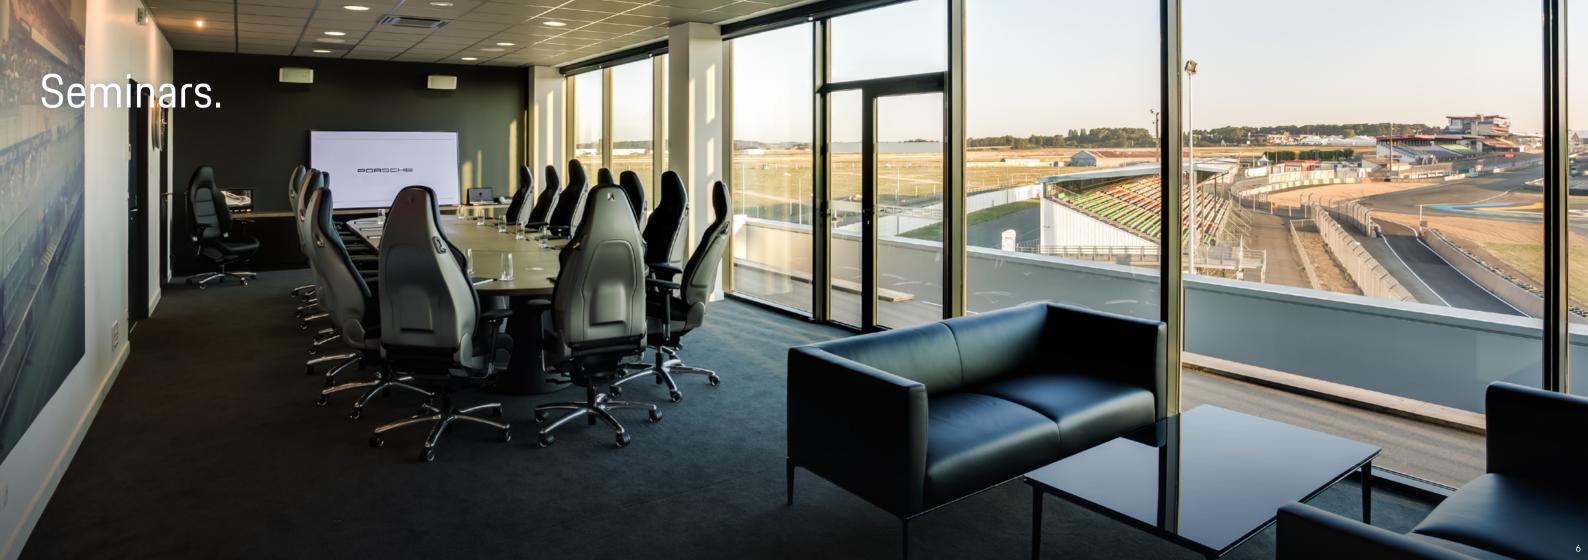

# Seminars like no others.

Conducive to relaxation but also to work, the Porsche Experience Center has been carefully thought out to give you something quite out of the ordinary.

A choice of rooms can be configured in a number of ways to accommodate from 8 to 200 guests for events of all kinds, including receptions, training courses, conferences, product launches and many more.

Possible privatization, price on demand.

| Le Mans Room           |                                     |  |
|------------------------|-------------------------------------|--|
| Uses                   | Seminars, management meetings       |  |
| Vidéo / Son            | 1 85" TV screen, Bose® sound system |  |
| Surface area           | 65 m²                               |  |
| Standard configuration | Meeting - 15 people                 |  |
| Furniture              | Genuine Porsche 911 seats           |  |