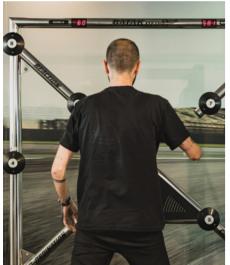

# Other activities in the Porsche Experience Center.

To extend the Porsche experience and to round off the track activities, you can try a **Batak session**. This device has been designed to improve reflexes as well as hand and eye coordination to improve peripheral vision.

It is an essential exercise done by all professional drivers. And so that you leave looking as good as possible, try the **car valeting service** (reservation required).

Since little details can make all the difference, we offer you a number of options to make your event unique: we can **customise the site** in your company's colours, and **display your films and images** on the screens. At this complex, you'll find a range of additional services designed to provide a truly unique event for your company.