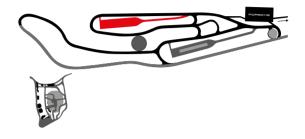

#### Maison Blanche circuit.

The Maison Blanche circuit follows part of the route of the 24 Hours of Le Mans circuit. It has been specially designed to be a dynamic track made up of several sections able to simulate driving conditions on different types of terrain: a low friction area, a hydraulic skid and obstacle simulation area (kick plate), all-terrain routes and a skid pan.

For maximum safety, it has broad safety zones including wide grass verges, gravel traps and pneumatic fenders. It is an ideal playground to test your driving skills, to see how the various cars perform and to learn how to keep control of a car in all circumstances.

#### Specifications:

- Length: 2.817 km.
- Width: 9 meters.
- Several possible routes.
- Integral video surveillance.
- Special features: long bends, sequences of bends, chicanes, long straights, trail braking.

## Bugatti Circuit.

The Bugatti circuit was built in 1965 within the 24 Hours of Le Mans circuit complex for a wide variety of uses. Driving on the Bugatti circuit gives you the pleasure of driving along the finishing straight in front of the pits of the legendary 24 Hours circuit, icon of the world of motorsports.

#### Specifications:

- Length: 4.185 km.
- Width: from 10 to 15 m.
- 60 boxes.
- Video network and safety signals.
- Approved by the Fédération Internationale de l'Automobile (FIA) and the Fédération Internationale de Motocyclisme (FIM).

- Village
- 6 The 24 Hours of Le Mans circuit
- Maison Blanche circuit
- 8 Porsche Experience Center