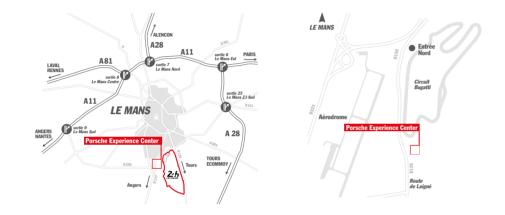

#### How to get to the Porsche Experience Center Le Mans:

Porsche Experience Center Circuit des 24 Heures - Route de Laigné 72000 Le Mans Tél: +33 2 43 400 911

Satnav coordinates: 47°56'47" N, 0°12'25" E

The Le Mans-Arnage aerodrome is located in the immediate vicinity of the track.