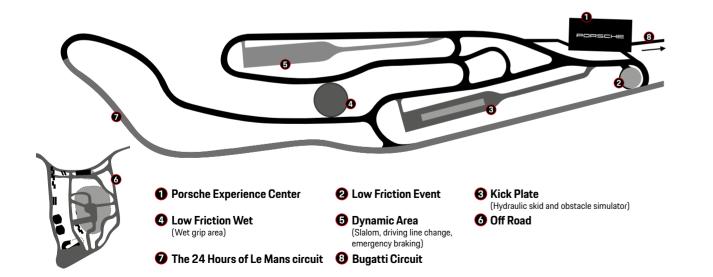

#### Maison Blanche circuit.

The Maison Blanche circuit follows part of the route of the 24 Hours of Le Mans circuit. It has been specially designed to be a dynamic track made up of several sections able to simulate driving conditions on different types of terrain: a low friction area, a hydraulic skid and obstacle simulation area (kick plate), all-terrain routes and a skid pan.

For maximum safety, it has broad safety zones including wide grass verges, gravel traps and pneumatic fenders. It is an ideal playground to test your driving skills, to see how the various cars perform and to learn how to keep control of a car in all circumstances.

#### Specifications:

- Length: 2.817 km.
- Width: 9 meters.
- Several possible routes.
- Integral video surveillance.
- Special features: long bends, sequences of bends, chicanes, long straights, trail braking.

# Dynamic training areas: Kick Plate.

This training area which replicates the effects of aquaplaning will help you develop your skills at the wheel. Moving obstacles coming out of the ground at random at various places will make it harder for you to manage and control skids by forcing you to follow a particular route. A thrilling experience.

# Dynamic Area.

The size of this area will enable you to test our Porsche cars during high-speed slalom runs and emergency braking.

### Low Friction.

This irrigated low friction area will enable you to develop your skill in controlling skids, in complete safety.

### Off-Road.

This track will let you find out just what sort of terrain our Porsche Cayenne and Macan models can handle. The drawbridge, inclines of 60% to 75%, and extremely steep cambers are all there, just waiting for you.