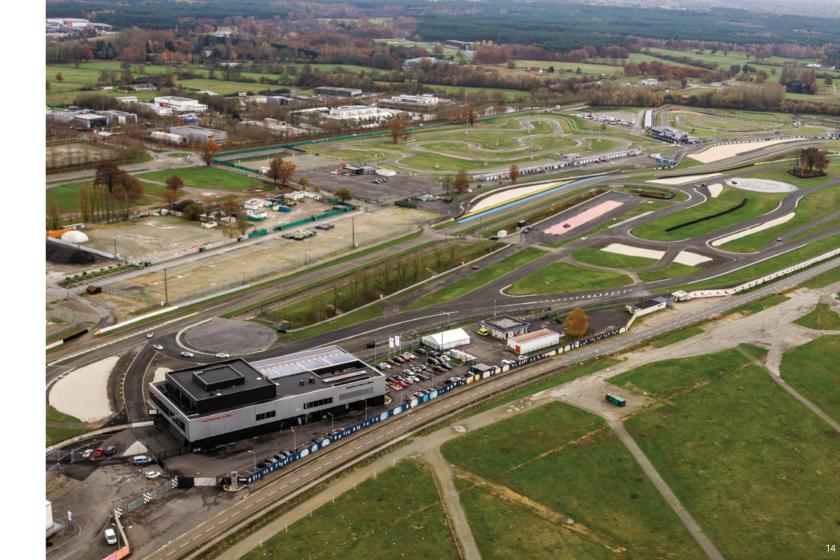

## The whole Porsche world at the heart of the legend.

Porsche and Le Mans is a history that goes back more than 75 years. For us, this is an emotionally charged place where we forged and asserted an identity inextricably linked with racing.

Therefore, we built the Porsche Experience Center in the heart of this legendary circuit, as a unique venue that you can book exclusively for your private events. Here, you can experience how a variety of Porsche models perform under various driving conditions and put them to the test safely.

The Porsche Experience Center can offer you reception and meeting rooms as well as a wealth of thrilling experiences on the racetrack. Moreover, it has a variety of simulation tracks that allow simulating driving conditions on different types of terrain. A day that none of your guests will ever forget.

## Events that make an impression.

Located at the 24 Hours of Le Mans circuit, this 3,000 m<sup>2</sup> venue with its modern architecture provides you with a unique experience in a setting that is not only conducive to motor sport but also to work, with meeting and reception rooms that can accommodate up to 200 guests.