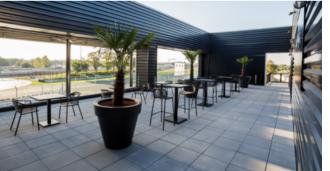

|                         | Terrasse                                                               |
|-------------------------|------------------------------------------------------------------------|
| Uses                    | Receptions, seated dining                                              |
| Surface area            | 134 m <sup>2</sup> (not covered)                                       |
| Standard configuration  | Reception for 80 people                                                |
| Possible configurations | 60 people seated                                                       |
| Standard furniture      | 8 high bar tables - 8 tall chairs - 5 tables<br>10 chairs - 4 parasols |

Possible privatization, price on demand.

| Le Mans Room           |                                     |  |
|------------------------|-------------------------------------|--|
| Uses                   | Seminars, management meetings       |  |
| Vidéo / Son            | 1 85" TV screen, Bose® sound system |  |
| Surface area           | 65 m²                               |  |
| Standard configuration | Meeting - 15 people                 |  |
| Furniture              | Genuine Porsche 911 seats           |  |