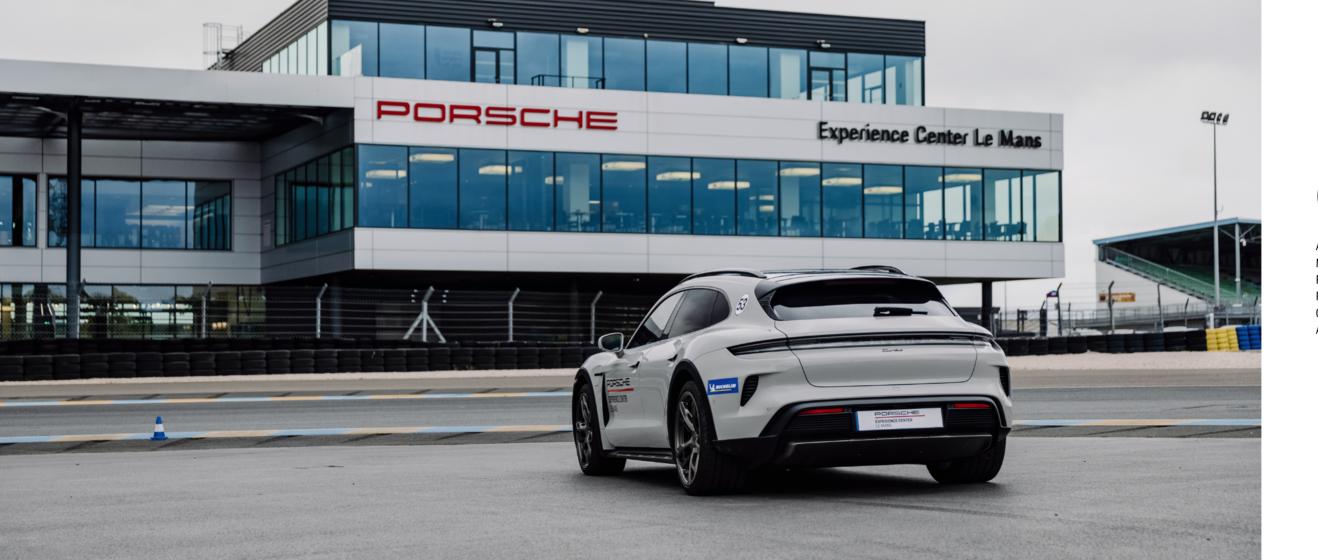

## Authentic Porsche driving experiences.

Experience the exclusive Porsche concept, which combines pleasure, learning and excitement.

The Porsche Experience Center offers a wide selection of driving programmes tailored to your needs and suitable for all levels.

Behind the wheel of our latest Porsche models, in complete safety, thanks to the supervision of race instructors trained and accredited by Porsche, you can enjoy our activities to the fullest.

Scan this QR code to discover our piloting experiences.