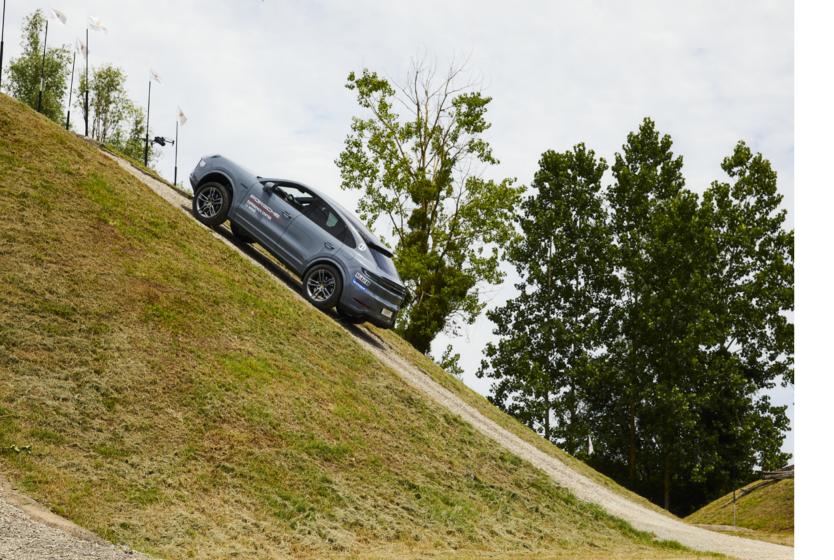

### Off-Road.

This track will let you find out just what sort of terrain our Porsche Cayenne and Macan models can handle. The drawbridge, inclines of 60% to 75%, and extremely steep cambers are all there, just waiting for you.