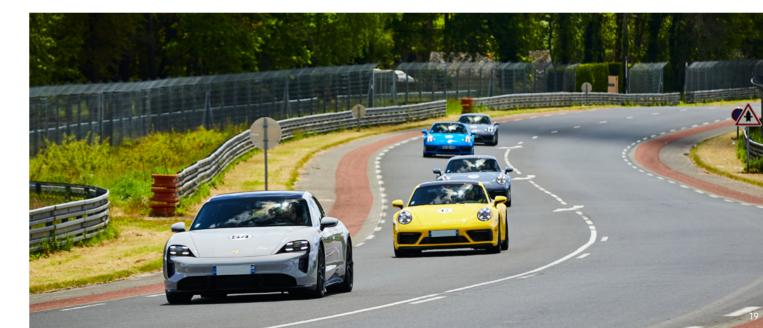

## A guided lap of the 24 Hours of Le Mans Circuit.

Join a convoy and discover the 13.629 kilometres of the iconic 24 Hours circuit at the wheel of our Porsches on the open road.

Enjoy the experience, in radio contact with our drivers who will give you a live and dynamic guided tour of what is considered to be the world's most difficult endurance race.

#### Format:

One or two participants per Porsche on the public roads that make up part of the 24 Hours circuit, as part of a convoy led by a qualified instructor, who will guide and provide commentary. Several convoys may be organised simultaneously.

**Duration:** around 30 minutes.