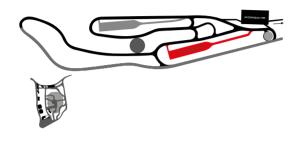

#### Maison Blanche circuit.

The Maison Blanche circuit follows part of the route of the 24 Hours of Le Mans circuit. It has been specially designed to be a dynamic track made up of several sections able to simulate driving conditions on different types of terrain: a low friction area, a hydraulic skid and obstacle simulation area (kick plate), all-terrain routes and a skid pan.

For maximum safety, it has broad safety zones including wide grass verges, gravel traps and pneumatic fenders. It is an ideal playground to test your driving skills, to see how the various cars perform and to learn how to keep control of a car in all circumstances.

#### Specifications:

- Length: 2.817 km.
- Width: 9 meters.
- Several possible routes.
- Integral video surveillance.
- Special features: long bends, sequences of bends, chicanes, long straights, trail braking.

## Bugatti Circuit.

The Bugatti circuit was built in 1965 within the 24 Hours of Le Mans circuit complex for a wide variety of uses. Driving on the Bugatti circuit gives you the pleasure of driving along the finishing straight in front of the pits of the legendary 24 Hours circuit, icon of the world of motorsports.

#### Specifications:

- Length: 4.185 km.
- Width: from 10 to 15 m.
- 60 boxes.
- Video network and safety signals.
- Approved by the Fédération Internationale de l'Automobile (FIA) and the Fédération Internationale de Motocyclisme (FIM).

- Village
- 6 The 24 Hours of Le Mans circuit
- Maison Blanche circuit
- 8 Porsche Experience Center