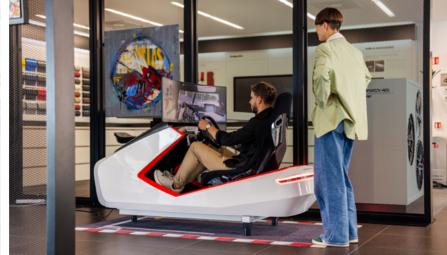

## Driving simulator.

Get the adrenaline pumping aboard one of the six simulators located close to the Porsche Experience Center! We open the door to a rare and incredible experience: taking part in a realistic motor race against other drivers. Choose your racing car and your race track and slip into the skin of a driver at over 300 km/h!

All our simulators are made up of a platform mounted on six servo-motors that can replicate motion in six degrees of freedom, to give an extraordinarily realistic feel, particularly the feeling of acceleration, braking and traction limits.