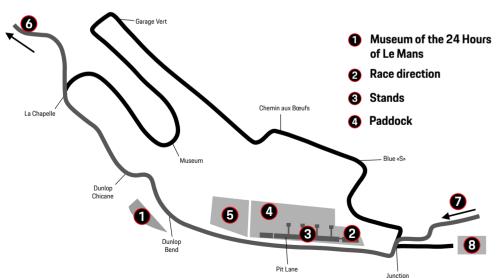

#### Maison Blanche circuit.

The Maison Blanche circuit follows part of the route of the 24 Hours of Le Mans circuit. It has been specially designed to be a dynamic track made up of several sections able to simulate driving conditions on different types of terrain: a low friction area, a hydraulic skid and obstacle simulation area (kick plate), all-terrain routes and a skid pan.

For maximum safety, it has broad safety zones including wide grass verges, gravel traps and pneumatic fenders. It is an ideal playground to test your driving skills, to see how the various cars perform and to learn how to keep control of a car in all circumstances.

#### Specifications:

- Length: 2.817 km.
- Width: 9 meters.
- Several possible routes.
- Integral video surveillance.
- Special features: long bends, sequences of bends, chicanes, long straights, trail braking.

## Bugatti Circuit.

The Bugatti circuit was built in 1965 within the 24 Hours of Le Mans circuit complex for a wide variety of uses. Driving on the Bugatti circuit gives you the pleasure of driving along the finishing straight in front of the pits of the legendary 24 Hours circuit, icon of the world of motorsports.

#### Specifications:

- Length: 4.185 km.
- Width: from 10 to 15 m.
- 60 boxes.
- Video network and safety signals.
- Approved by the Fédération Internationale de l'Automobile (FIA) and the Fédération Internationale de Motocyclisme (FIM).

- Village
- 6 The 24 Hours of Le Mans circuit
- Maison Blanche circuit
- 8 Porsche Experience Center