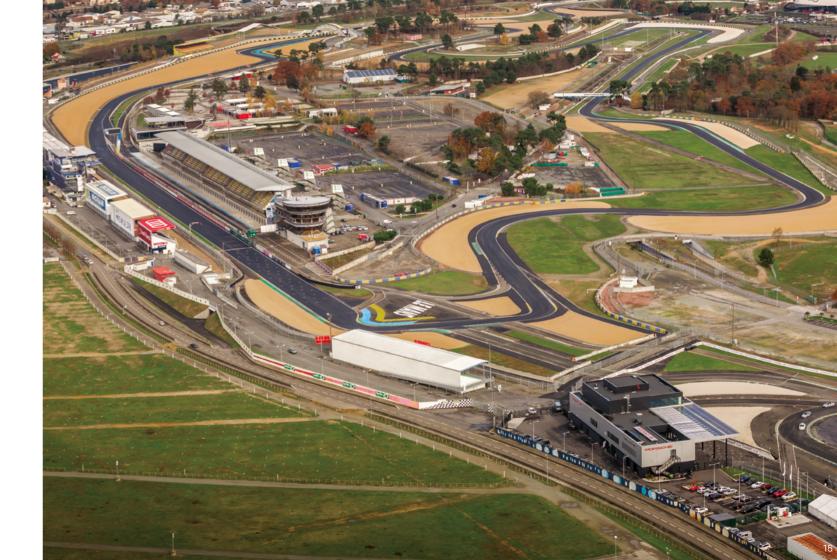

## Bugatti Circuit.

The Bugatti circuit was built in 1965 within the 24 Hours of Le Mans circuit complex for a wide variety of uses. Driving on the Bugatti circuit gives you the pleasure of driving along the finishing straight in front of the pits of the legendary 24 Hours circuit, icon of the world of motorsports.

Experience the magical world of one of the world's most prestigious motor

#### Specifications:

- Length: 4.185 km.
- Width: from 10 to 15 m.
- 60 boxes.
- Video network and safety signals.
- Approved by the Fédération Internationale de l'Automobile (FIA) and the Fédération Internationale de Motocyclisme (FIM).