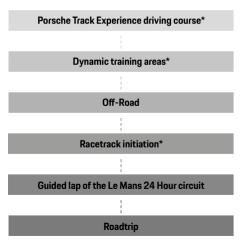

# Tailored to your needs to give you a unique and authentic experience.

The number of participants, the duration desired and the content selected will be tailor-made according to your expectations. Our goal: to offer you a unique program and provide an unforgettable experience. Find our different offers below:

| Offer                                                 | Description                                                                                                                                                                                                                                                                            |          |
|-------------------------------------------------------|----------------------------------------------------------------------------------------------------------------------------------------------------------------------------------------------------------------------------------------------------------------------------------------|----------|
| Porsche Track<br>Experience                           | Become a racing driver for a day by taking part in a Porsche Track Experience* driving course. Learn all the techniques you need to find out how it feels to be a racing driver on a racetrack. Live the Porsche passion.                                                              |          |
| Dynamic<br>training areas                             | See how good you are at controlling different Porsche models on simulation tracks that simulate skidding and loss of grip. A unique and unforgettable experience.                                                                                                                      |          |
| Off-Road                                              | Take the wheel of a Porsche Cayenne or Macan and see how they perform under extreme conditions on our all-terrain track. Thrills and excitement guaranteed.                                                                                                                            | 1        |
| Racetrack initiation                                  | Get in beside a driver-instructor and do a thrilling two hot laps of the circuit.  Adrenaline rush with your heart in your mouth.                                                                                                                                                      |          |
| A guided lap of<br>the 24 Hours of<br>Le Mans Circuit | Get behind the wheel of a Porsche car and do a guided lap of the 24 Hours of<br>Le Mans circuit. Drive around the circuit while learning the history of this mythical place,<br>and enjoying anecdotes about what is considered the world's most demanding<br>endurance race.          |          |
| Roadtrip                                              | For one or several days, discover the regions around Le Mans behind the wheel of the Porsche Experience Center fleet. Visits by theme, heritage or our terroirs discovery will punctuate these outstanding excursions on roads specifically chosen to enjoy at best the Porsche odels. |          |
| Manager training                                      | In a place filled with history, at the Porsche Experience Center, prepare yourself to live two unforgettable days which will allow your coworkers to get to know each others and answer together the performance goals.                                                                |          |
| Escape game                                           | Supervised by a specialized host in espace games, you will have one hour to solve a numerous amount of puzzles on Porsche's history and values which will create a connection with your coworkers.                                                                                     | A. C. C. |