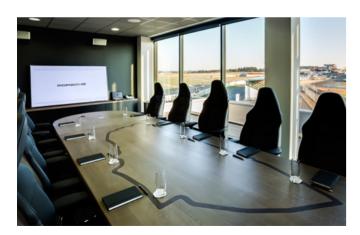

Possible privatization, price on demand.

| Le Mans Room           |                                     |  |
|------------------------|-------------------------------------|--|
| Uses                   | Seminars, management meetings       |  |
| Vidéo / Son            | 1 85" TV screen, Bose® sound system |  |
| Surface area           | 65 m²                               |  |
| Standard configuration | Meeting - 15 people                 |  |
| Furniture              | Genuine Porsche 911 seats           |  |