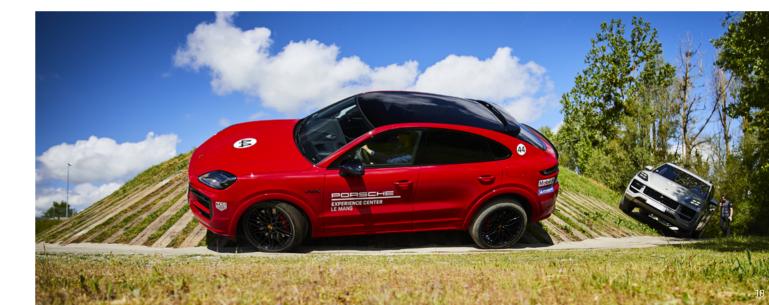

### Off-Road.

This track will let you find out just what sort of terrain our Porsche Cayenne and Macan models can handle. The drawbridge, inclines of 60% to 75%, and extremely steep cambers are all there, just waiting for you.