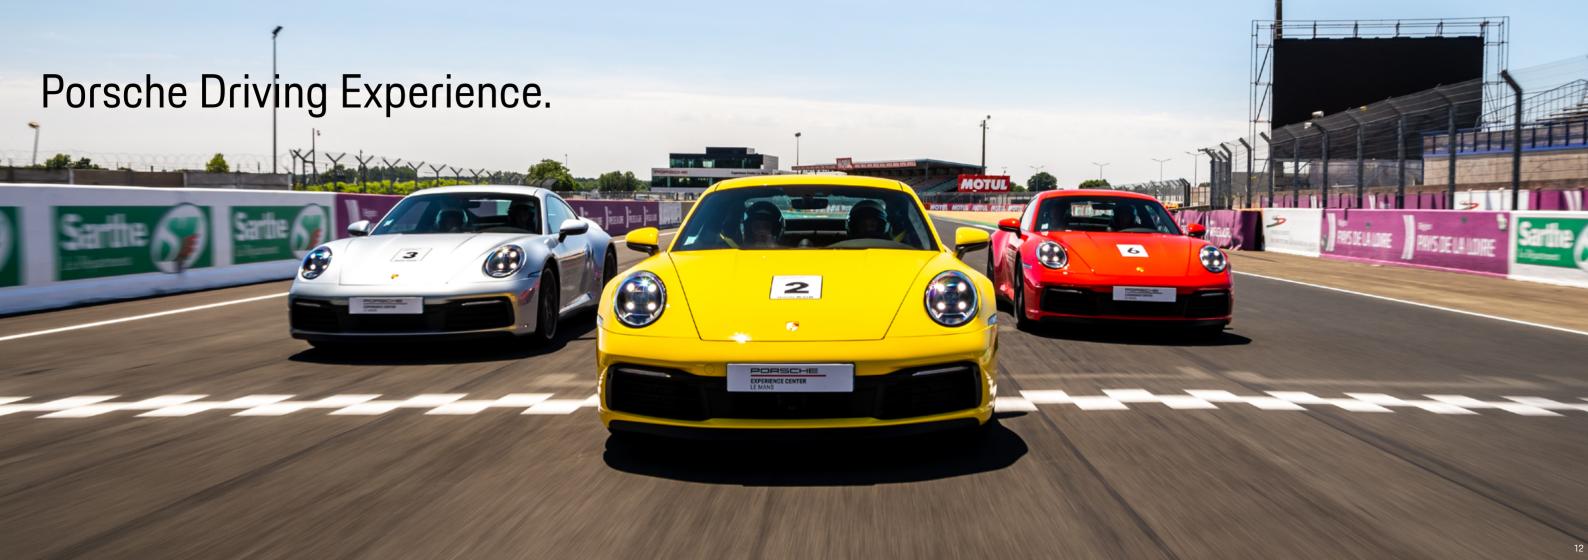

## Authentic Porsche driving experiences.

Experience the exclusive Porsche concept, which combines pleasure, learning and excitement.

The Porsche Experience Center offers a wide selection of driving programmes tailored to your needs and suitable for all levels.

Behind the wheel of our latest Porsche models, in complete safety, thanks to the supervision of race instructors trained and accredited by Porsche, you can enjoy our activities to the fullest.

Scan this QR code to discover our piloting experiences.