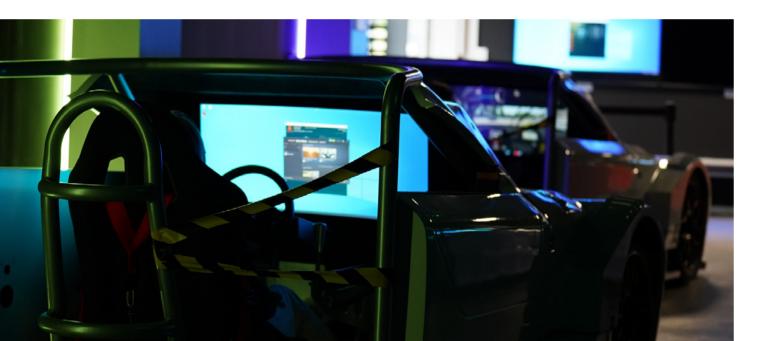

## Driving simulator.

Get the adrenaline pumping aboard one of the six simulators located close to the Porsche Experience Center! We open the door to a rare and incredible experience: taking part in a realistic motor race against other drivers. Choose your racing car and your race track and slip into the skin of a driver at over 300 km/h!

All our simulators are made up of a platform mounted on six servo-motors that can replicate motion in six degrees of freedom, to give an extraordinarily realistic feel, particularly the feeling of acceleration, braking and traction limits.