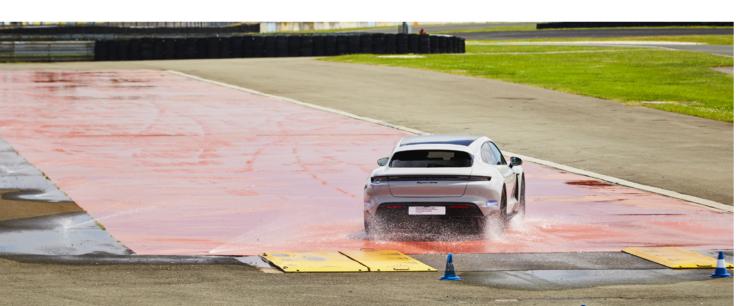

# Dynamic training areas: Kick Plate.

This training area which replicates the effects of aquaplaning will help you develop your skills at the wheel. Moving obstacles coming out of the ground at random at various places will make it harder for you to manage and control skids by forcing you to follow a particular route. A thrilling experience.

### Low Friction.

This irrigated low friction area will enable you to develop your skill in controlling skids, in complete safety.