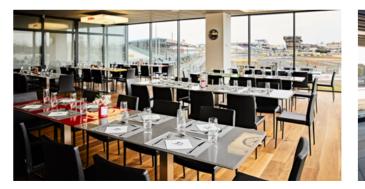

## Dining Area Le Maison Blanche.

On the first floor of the Porsche Experience Center, our dining area Le Maison Blanche is a classy, elegant venue with an unbeatable view of the Le Mans circuit.

Le Maison Blanche serves sophisticated, authentic French cuisine bursting with bold flavours.

The restaurant can seat 200 people or more, making it the ideal venue for your corporate functions. It is open to everyone, and can be booked for groups of 8 people or more.

Treat your customers or staff to a unique Porsche experience, where a passion for motorsport goes hand in hand with the pleasure of gourmet cuisine.